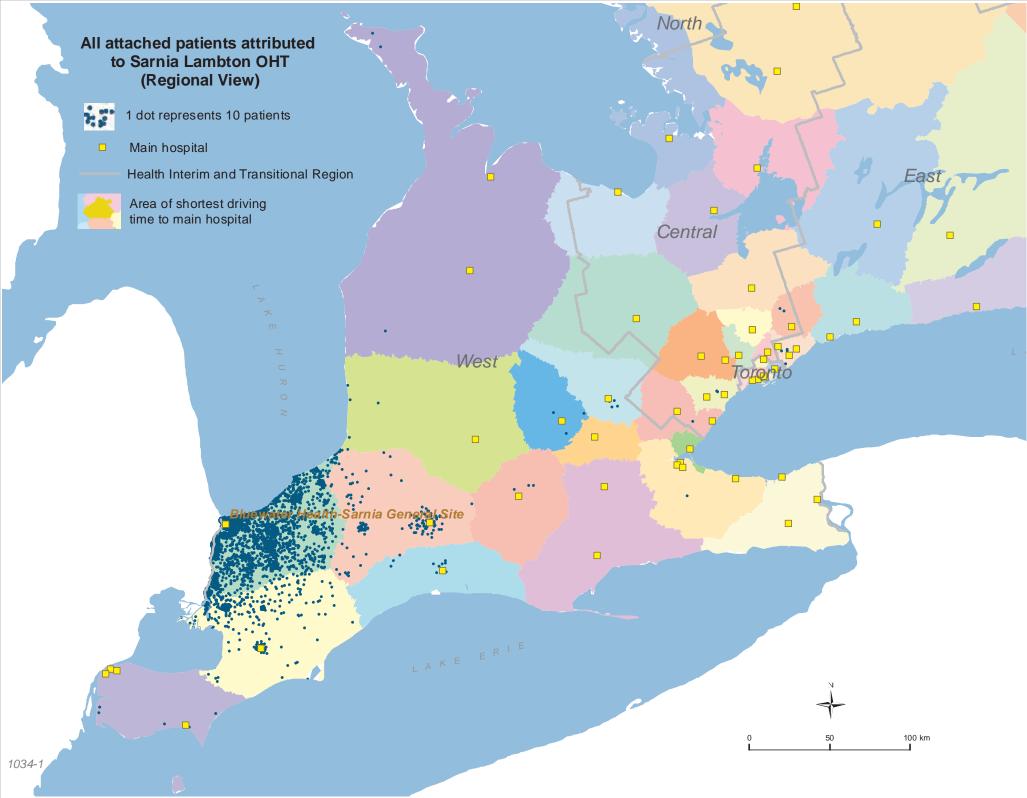

## 1034 Sarnia Lambton OHT

| All attributed patients                                  | 114269 |
|----------------------------------------------------------|--------|
| Attributed patients attached to primary care             | 104469 |
| Attributed patients uncertainly attached to primary care | 9800   |