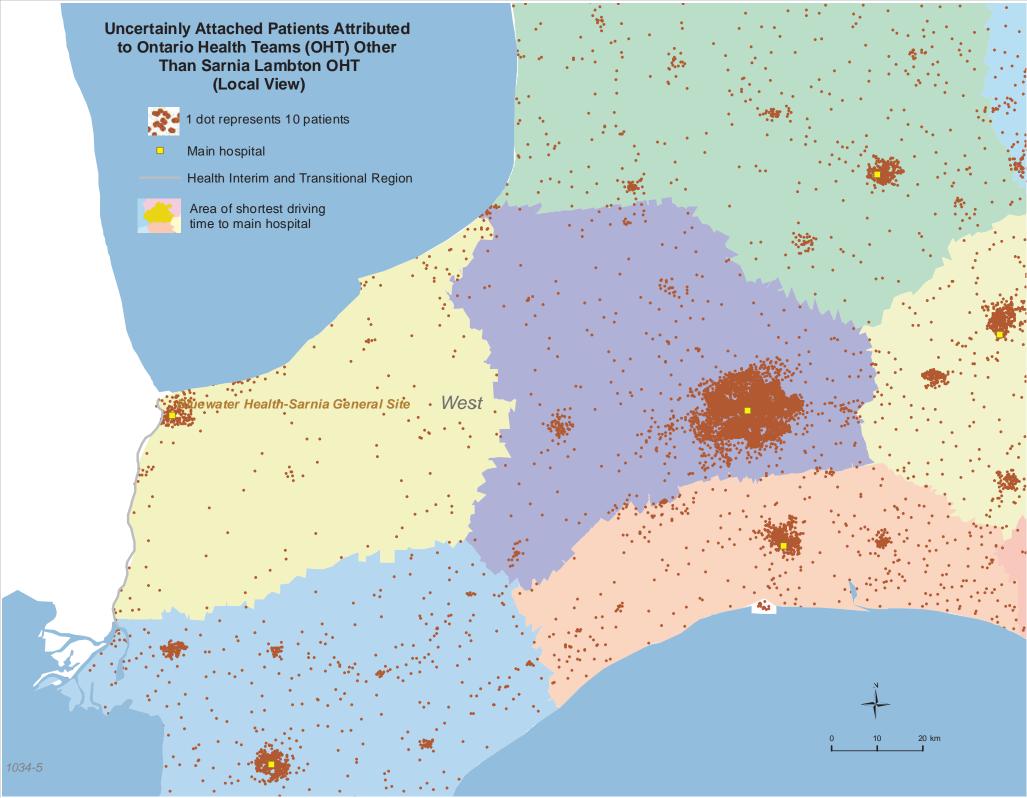

## 1034 Sarnia Lambton OHT

| All attributed patients                                  | 114269 |
|----------------------------------------------------------|--------|
| Attributed patients attached to primary care             | 104469 |
| Attributed patients uncertainly attached to primary care | 9800   |