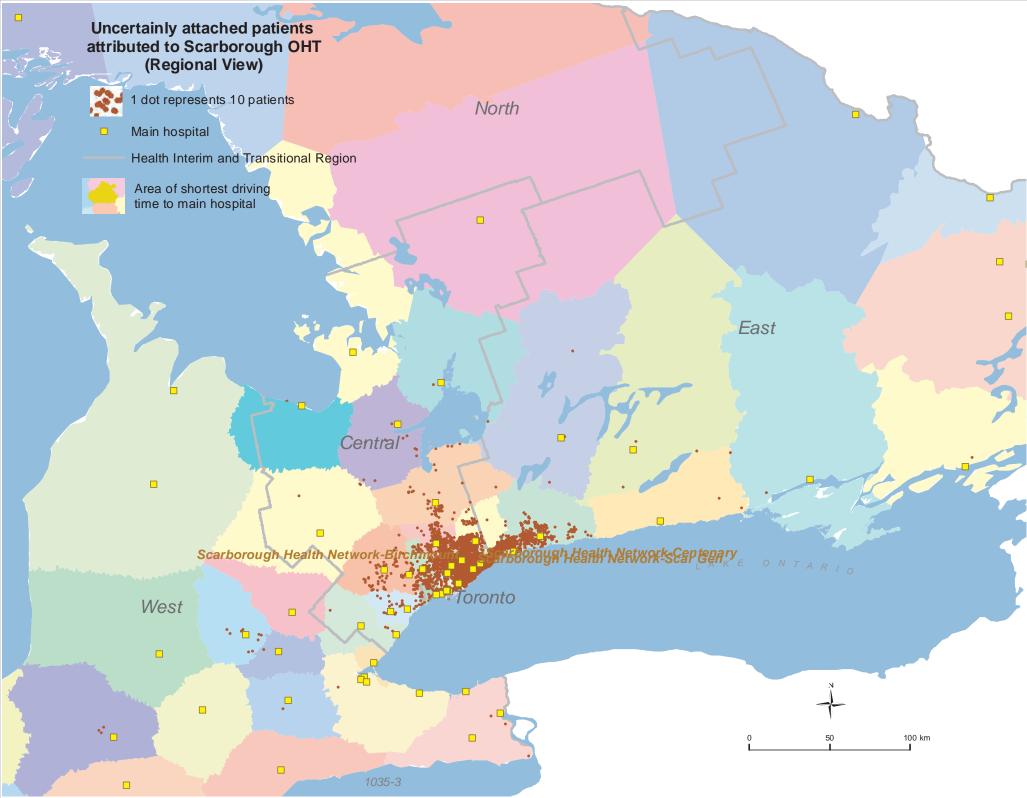

## 1035 Scarborough OHT

| All attributed patients                                  | 833840 |
|----------------------------------------------------------|--------|
| Attributed patients attached to primary care             | 762145 |
| Attributed patients uncertainly attached to primary care | 71695  |