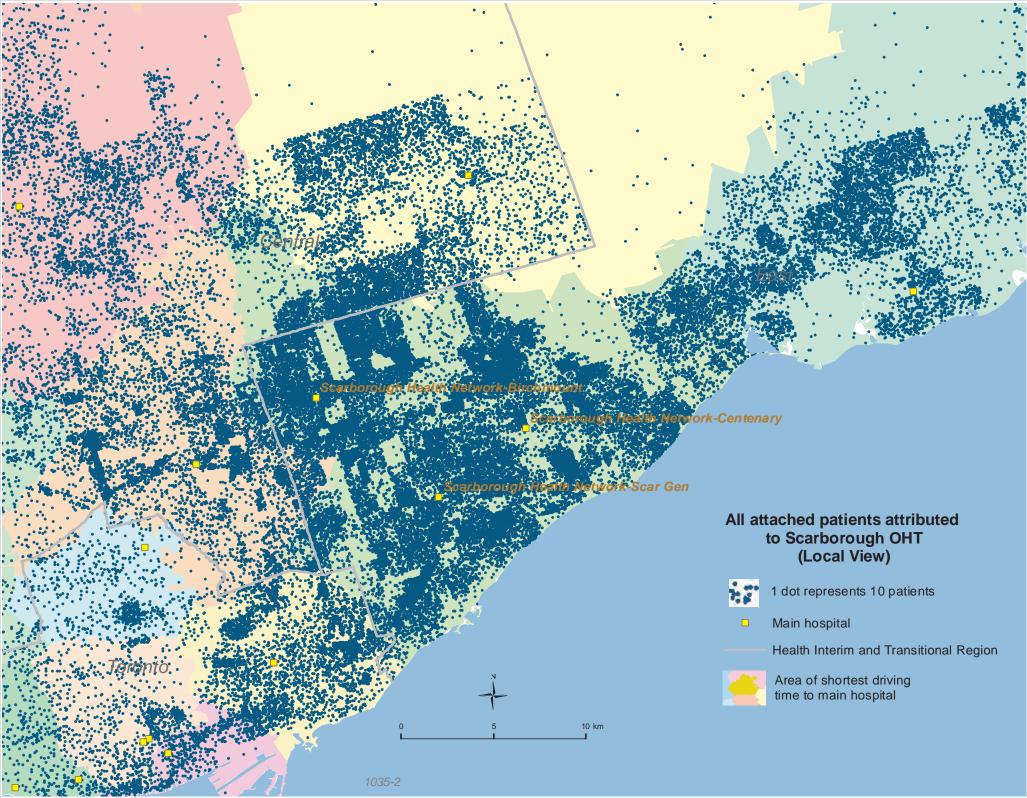

## 1035 Scarborough OHT

| All attributed patients                                  | 833840 |
|----------------------------------------------------------|--------|
| Attributed patients attached to primary care             | 762145 |
| Attributed patients uncertainly attached to primary care | 71695  |