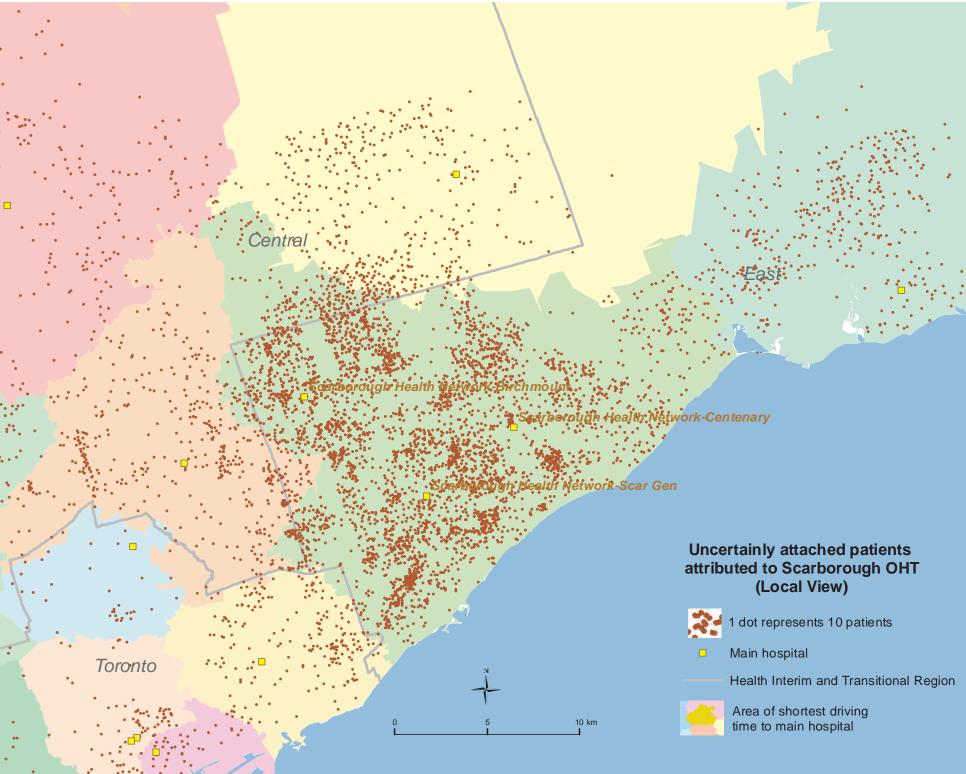

1035-4

rough Health Neiwork-Birchmount

arborough Health Network-Centenary

Scarboroligii Health Network-Scar Gen

10 km

Uncertainly Attached Patients Attributed to Ontario Health Teams (OHT) Other Than Scarborough OHT (Local View)

1 dot represents 10 patients

Main hospital

Health Interim and Transitional Region

Area of shortest driving time to main hospital