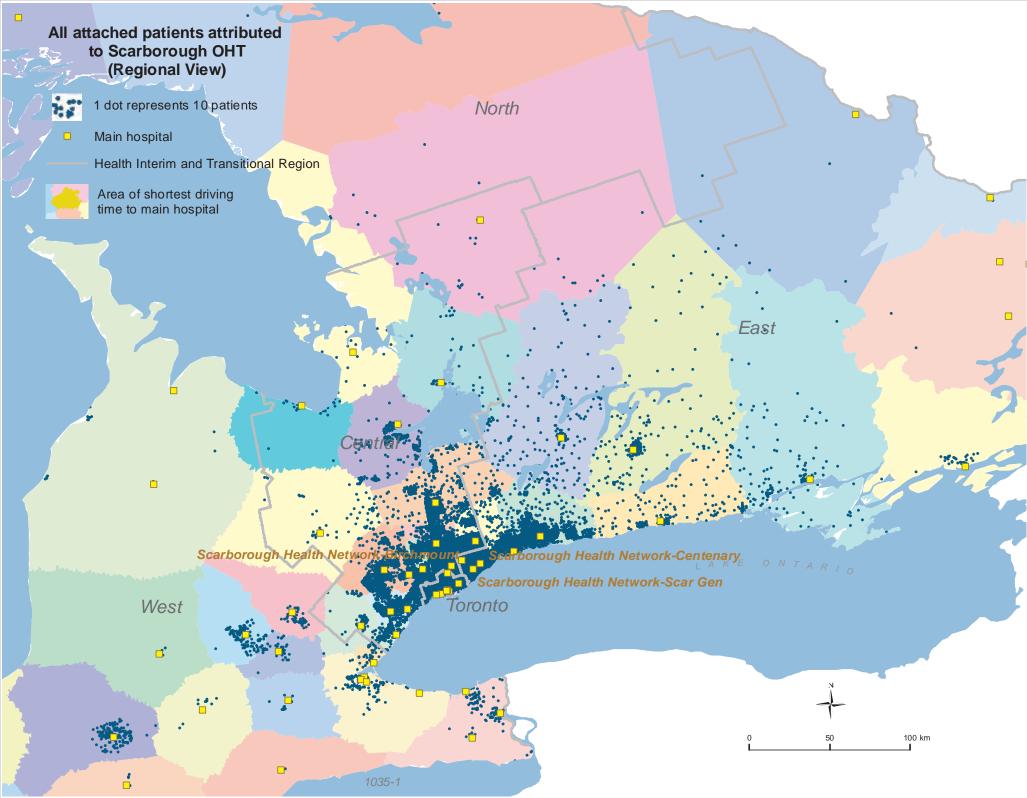

## 1035 Scarborough OHT

| All attributed patients                                  | 833840 |
|----------------------------------------------------------|--------|
| Attributed patients attached to primary care             | 762145 |
| Attributed patients uncertainly attached to primary care | 71695  |